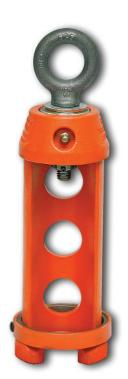

## **PETOL** SUCKEROD ELEVATOR

PETOL SUCKEROD ELEVATORS are manufactured to the highest standards of quality. These plate-type elevators are made from heat-treated alloy steel for strength and durability and are rated for 25 tons.

Contact us today for details.

| CATALOG NO.          | ROD SIZE           | WEIGHT  | RATED LOAD |
|----------------------|--------------------|---------|------------|
| REA025               | (see plates below) | 30 lbs. | 25 tons    |
| <b>PLATE INSERTS</b> |                    |         |            |
| REI025-058           | 5/8", 3/4"         | 8 ozs.  |            |
| REI025-034           | 3/4", 7/8"         | 8 ozs.  |            |
| REI025-100           | 1"                 | 8 ozs.  |            |